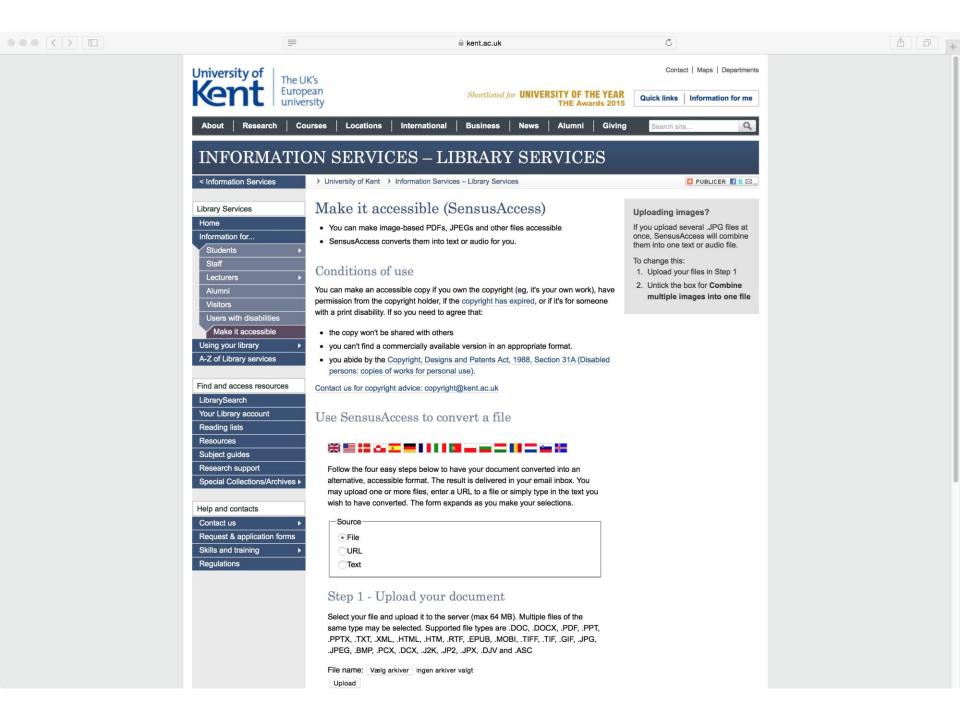

## SensusAccess

- Self-service alternate media solution
- SensusAccess
  - 1. Produces MP3 audio files
  - 2. Produces structured audio books
  - 3. Produces e-books
  - 4. Produces digital Braille books
  - Converts inaccessible and tricky documents into more accessible formats
- Supports multitude of languages