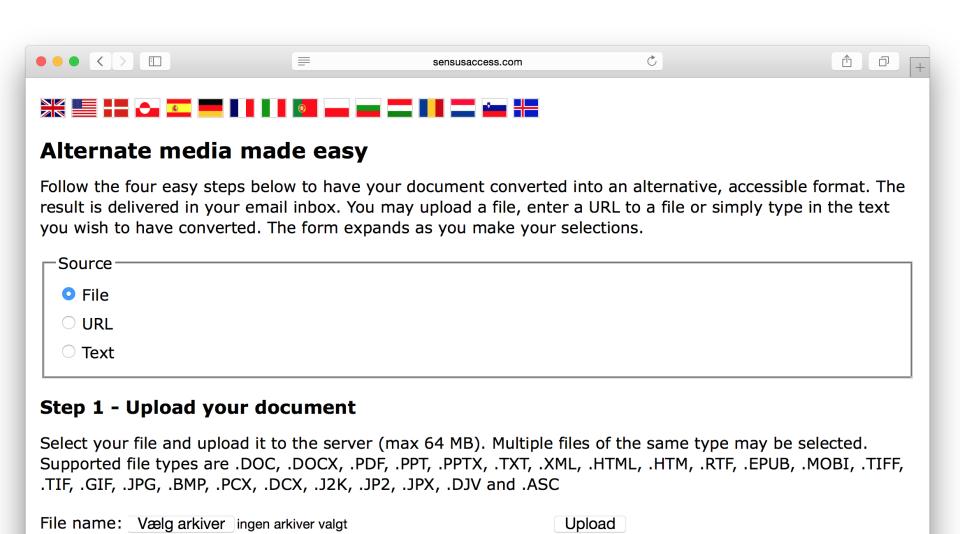

## SensusAccess

- Self-service alternate media solution
- SensusAccess
  - 1. Produces MP3 audio files
  - 2. Produces structured audio books
  - 3. Produces e-books
  - 4. Produces digital Braille books
  - Converts inaccessible and tricky documents into more accessible formats
- Supports multitude of languages