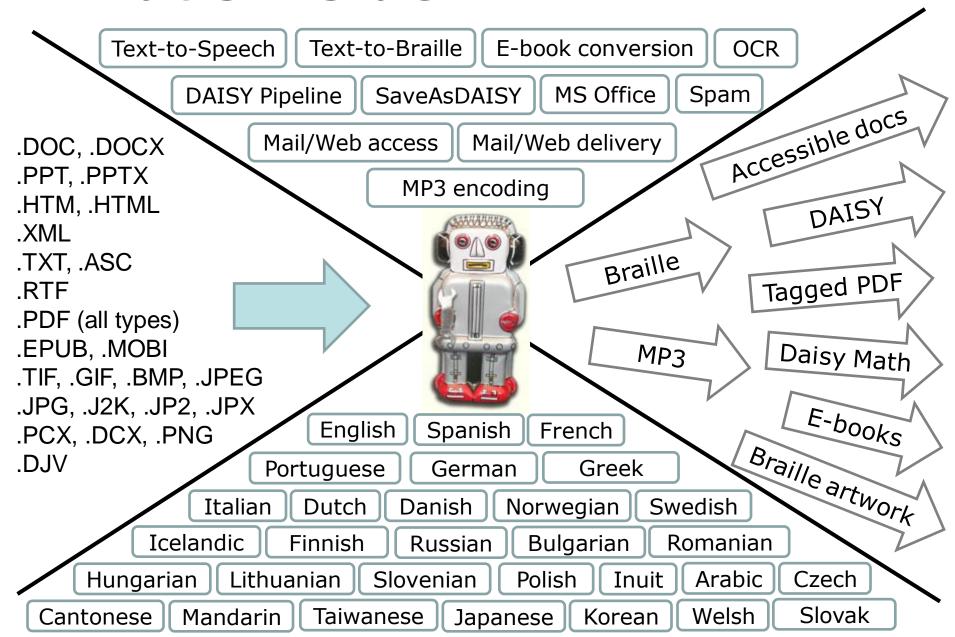

## SensusAccess

- Self-service alternate media solution
- SensusAccess
  - 1. Produces MP3 audio files
  - 2. Produces structured audio books
  - 3. Produces e-books
  - 4. Produces digital Braille books
  - Converts inaccessible and tricky documents into more accessible formats
- Supports multitude of languages

## What's inside

© 2015 Sensus ApS. All rights reserved. Powered by RoboBraille®. 4.0.06